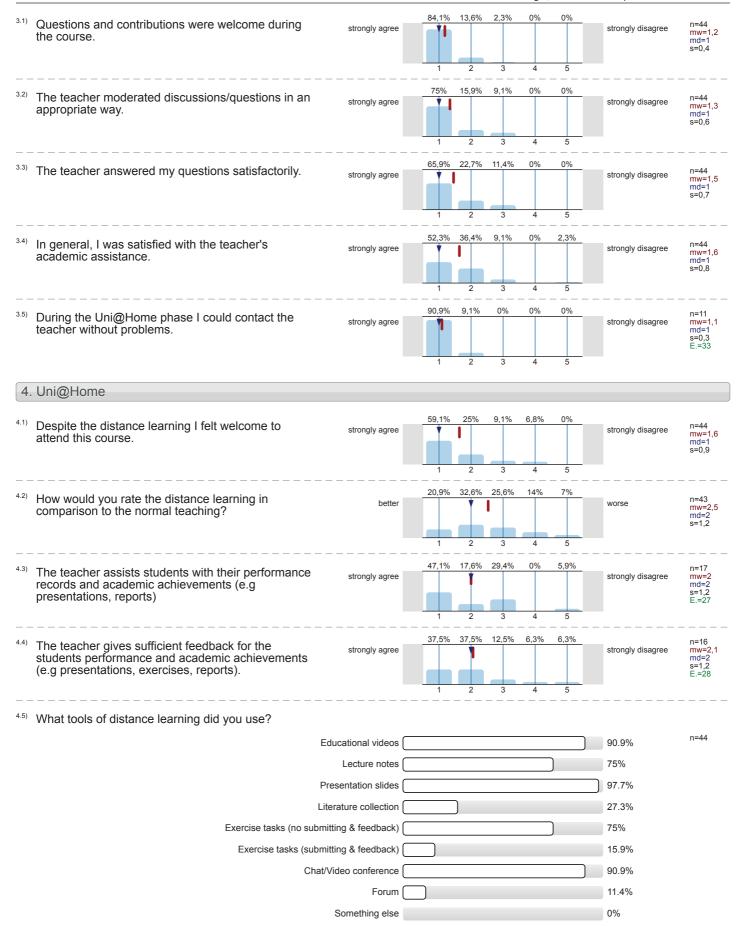

## 5. Overall impression 47.7% <sup>5.1)</sup> In this course I learned a lot. n=44 mw=2,1 md=2 s=1 strongly agree strongly disagree 36.4% 25% 13.6% <sup>5.2)</sup> In general, I am satisfied with this course. n=44 mw=2,5 md=2 s=1,1 strongly agree strongly disagree 29,5% 36,4% 20,5% $^{5.3)}\,\,$ I would recommend this course. n=44 mw=2,5 md=2,5 s=1,1 strongly agree strongly disagree 15,9% 31.8% 31.8% 15.9% 4.5% The contents of the course were meaningful and strongly agree strongly disagree mw=2,6 md=3 s=1,1 relevant for me. <sup>5.5)</sup> The contents of the course were interesting for me. n=44 mw=2,5 md=2,5 strongly disagree strongly agree 6. Expenditure of time 6.1) How many times did you miss the course? n=44 at no time 68.2% 1-2 times 18.2% 3-4 times 6.8% 5-6 times 4.5% more than 6 times () 2.3% 6.3) How much time did you regularly spend per week on preparation and follow-up work for the course? (Excluding the time of the actual course) n=44 up to 1 h 6.8% up to 2 h 11.4% up to 3 h 22.7% up to 4 h 27.3% 13.6% up to 5 h up to 6 h 9.1% up to 7 h 6.8% up to 8 h 2.3% more than 8 h 0% 6.8% 29.5% 20.5% 18.2% Time-wise, I was able to handle the required strongly agree strongly disagree mw=3,2 md=3 s=1,2 preparation and follow-up work well.