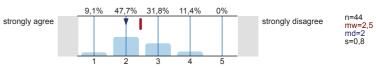

## 5. Overall impression 47.7% <sup>5.1)</sup> In this course I learned a lot. n=44 mw=2,1 md=2 s=1 strongly agree strongly disagree 36.4% 25% 13.6% <sup>5.2)</sup> In general, I am satisfied with this course. n=44 mw=2,5 md=2 s=1,1 strongly agree strongly disagree 29,5% 36,4% 20,5% $^{5.3)}\,\,$ I would recommend this course. n=44 mw=2,5 md=2,5 s=1,1 strongly agree strongly disagree 15,9% 31.8% 31.8% 15.9% 4.5% The contents of the course were meaningful and strongly agree strongly disagree mw=2,6 md=3 s=1,1 relevant for me. <sup>5.5)</sup> The contents of the course were interesting for me. n=44 mw=2,5 md=2,5 strongly disagree strongly agree 6. Expenditure of time 6.1) How many times did you miss the course? n=44 at no time 68.2% 1-2 times 18.2% 3-4 times 6.8% 5-6 times 4.5% more than 6 times () 2.3% 6.3) How much time did you regularly spend per week on preparation and follow-up work for the course? (Excluding the time of the actual course) n=44 up to 1 h 6.8% up to 2 h 11.4% up to 3 h 22.7% up to 4 h 27.3% 13.6% up to 5 h up to 6 h 9.1% up to 7 h 6.8% up to 8 h 2.3% more than 8 h 0% 6.8% 29.5% 20.5% 18.2% Time-wise, I was able to handle the required strongly agree strongly disagree mw=3,2 md=3 s=1,2 preparation and follow-up work well.