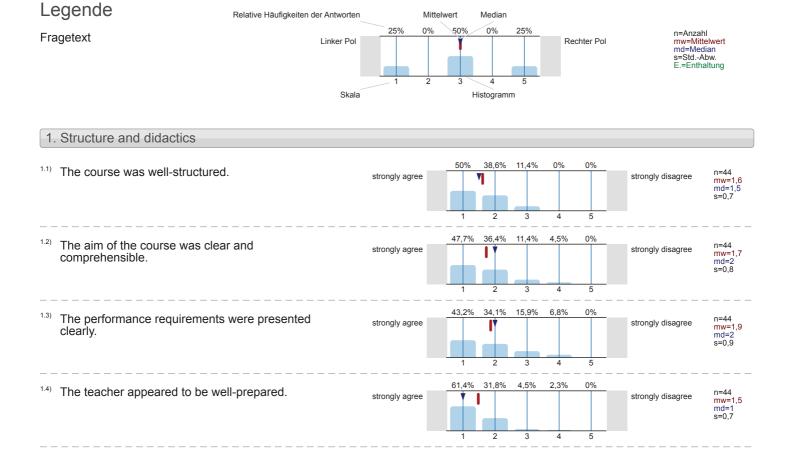

## Prof. Dr. André Betzer Samed Krüger



International Corporate Governance I + II (Onlinebefragung\_21\_481) Erfasste Fragebögen = 44



## Auswertungsteil der geschlossenen Fragen







## 5. Overall impression 47.7% <sup>5.1)</sup> In this course I learned a lot. n=44 mw=2,1 md=2 s=1 strongly agree strongly disagree 36.4% 25% 13.6% <sup>5.2)</sup> In general, I am satisfied with this course. n=44 mw=2,5 md=2 s=1,1 strongly agree strongly disagree 29,5% 36,4% 20,5% $^{5.3)}\,\,$ I would recommend this course. n=44 mw=2,5 md=2,5 s=1,1 strongly agree strongly disagree 15,9% 31.8% 31.8% 15.9% 4.5% The contents of the course were meaningful and strongly agree strongly disagree mw=2,6 md=3 s=1,1 relevant for me. <sup>5.5)</sup> The contents of the course were interesting for me. n=44 mw=2,5 md=2,5 strongly disagree strongly agree 6. Expenditure of time 6.1) How many times did you miss the course? n=44 at no time 68.2% 1-2 times 18.2% 3-4 times 6.8% 5-6 times 4.5% more th