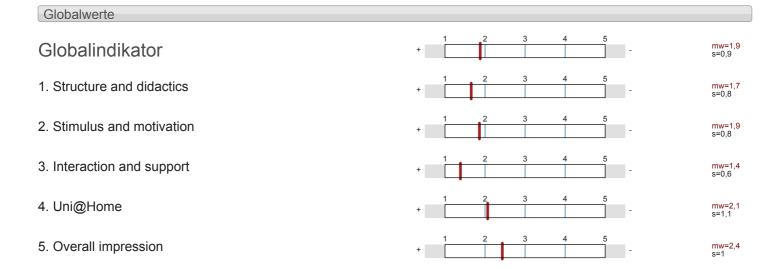

## Prof. Dr. André Betzer Samed Krüger



International Corporate Governance I + II (Onlinebefragung\_21\_481) Erfasste Fragebögen = 44



## Auswertungsteil der geschlossenen Fragen







## 5. Overall impression 47.7% <sup>5.1)</sup> In this course I learned a lot. n=44 mw=2,1 md=2 s=1 strongly agree strongly disagree 36.4% 25% 13.6% <sup>5.2)</sup> In general, I am satisfied with this course. n=44 mw=2,5 md=2 s=1,1 strongly agree strongly disagree 29,5% 36,4% 20,5% $^{5.3)}\,\,$ I would recommend this course. n=44 mw=2,5 md=2,5 s=1,1 strongly agree strongly disagree 15,9% 31.8% 31.8% 15.9% 4.5% The contents of the course were meaningful and strongly agree strongly disagree mw=2,6 md=3 s=1,1 relevant for me. <sup>5.5)</sup> The contents of the course were interesting for me. n=44 mw=2,5 md=2,5 strongly disagree strongly agree 6. Expenditure of time 6.1) How many times did you miss the course? n=44 at no time 68.2% 1-2 ti