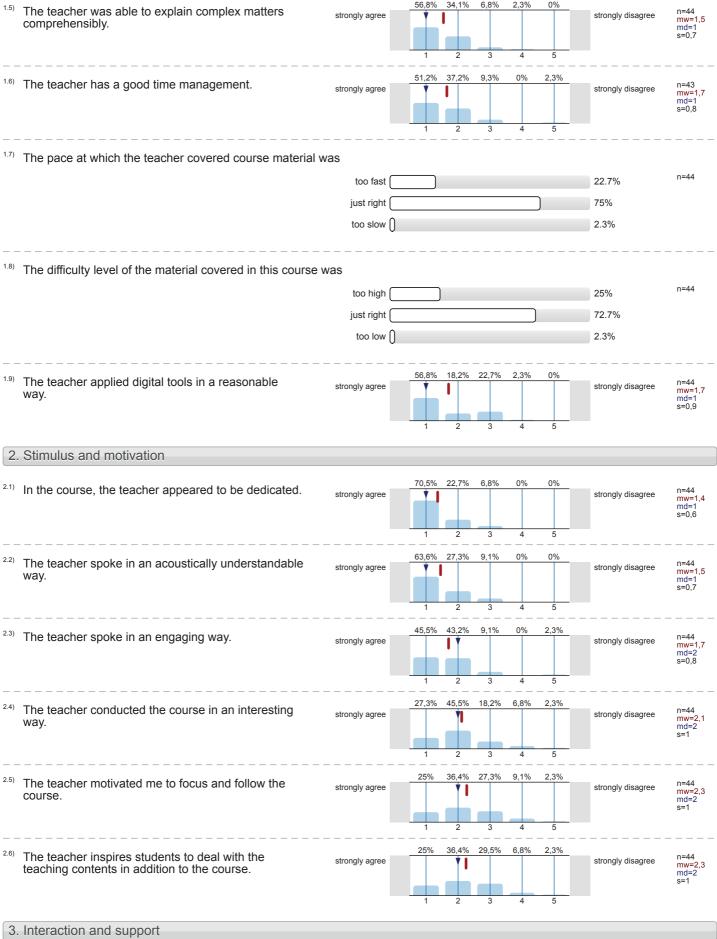

## Prof. Dr. André Betzer Samed Krüger



International Corporate Governance I + II (Onlinebefragung\_21\_481) Erfasste Fragebögen = 44



## Auswertungsteil der geschlossenen Fragen







## 5. Overall impression 47.7% <sup>5.1)</sup> In this course I learned a lot. n=44 mw=2,1 md=2 s=1 strongly agree strongly disagree 36.4% 25% 13.6% <sup>5.2)</sup> In general, I am satisfied with this course. n=44 mw=2,5 md=2 s=1,1 strongly agree strongly disagree 29,5% 36,4% 20,5% $^{5.3)}\,\,$ I would recommend this course. n=44 mw=2,5 md=2,5 s=1,1 strongly agree strongly disagree 15,9% 31.8% 31.8% 15.9% 4.5% The contents of the course were meaningful and strongly agree strongly disagree mw=2,6 md=3 s=1,1 relevant for me. <sup>5.5)</sup> The contents of the course were interesting for me. n=44 mw=2,5 md=2,5 strongly disagree strongly agree 6. Expenditure of time 6.1) How many times did you miss the course? n=44 at no time 68.2% 1-2 times 18.2% 3-4 times 6.8% 5-6 times 4.5% more than